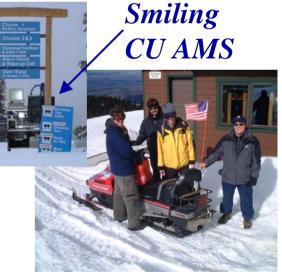

Uh, it has been a long day, and our AMS is tired; we better help with transportation!

And if anyone dares to think youngsters in Jimenez Group are having too much fun ... No worries, our bien jefe Jose is keeping us quite busy!