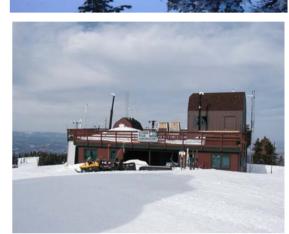

## **COLORADO STORY**

Or Homage to "What's the AMS Up To These

Days?

Beautiful sunset, and a perfect time for a young AMS to go skiing...

AMS slowly climbs, to reach its top destination:
Storm Peak Lab!

Nice photo for long memory: our beloved AMS coming back from long skiing day, with panorama in the background. Aerodyne family will love this photo!