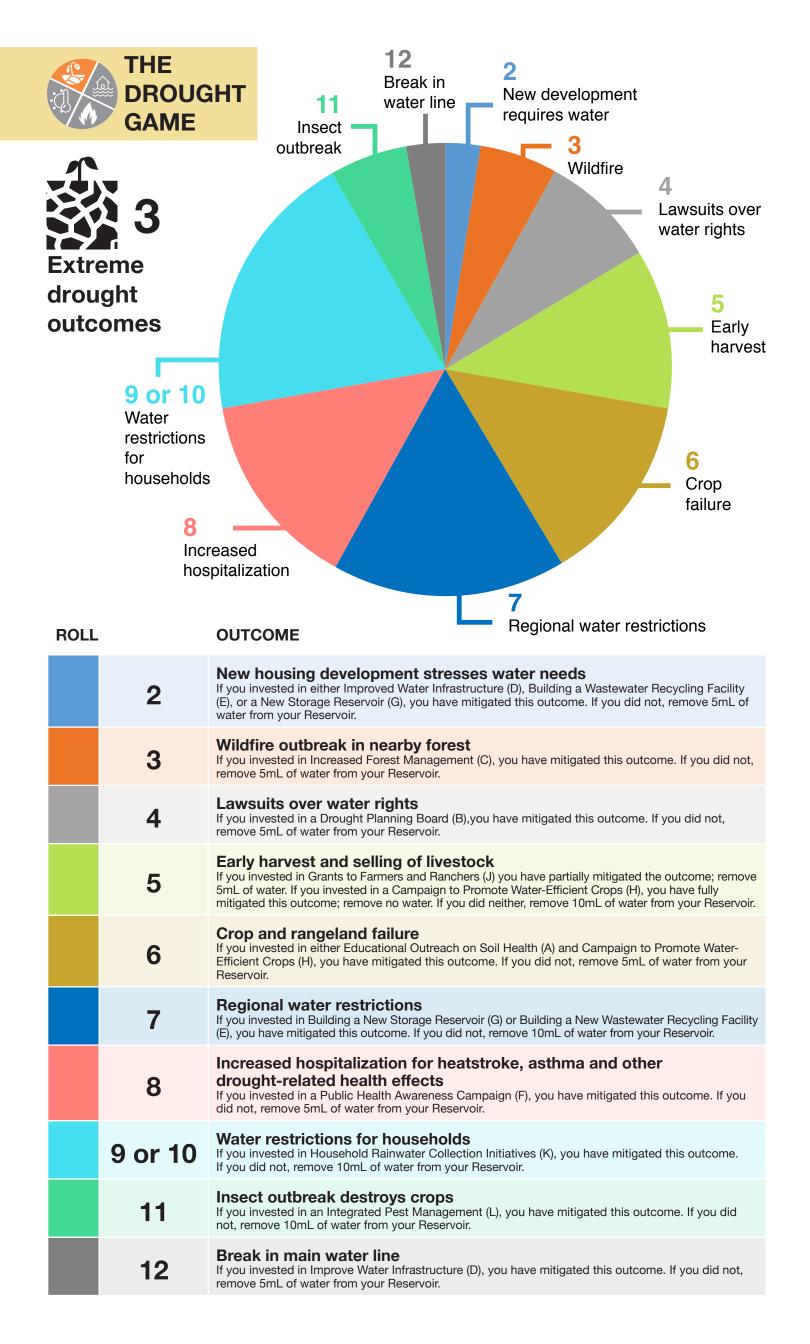

| ROLL |                  | OUTCOME                                                                                                                                                                                                                                                                         |
|------|------------------|---------------------------------------------------------------------------------------------------------------------------------------------------------------------------------------------------------------------------------------------------------------------------------|
|      | 2                | Wildfire outbreak in nearby forest If you invested in Increased Forest Management (C), you have mitigated this outcome. If you did not, remove 5mL of water from your Reservoir.                                                                                                |
|      | 3                | New housing development stresses water needs If you invested in either Improved Water Infrastructure (D) Building a Wastewater Recycling Facility (E) or a New Storage Reservoir (G), you have mitigated this outcome. If you did not, remove 5mL of water from your Reservoir. |
|      | 4                | <b>Decrease in crop and rangeland production</b> If you invested in either Educational Outreach on Soil Health (A) or Campaign to Promote Water-Efficient Crops (H), you have mitigated this outcome. If you did not, remove 5mL of water from your Reservoir.                  |
|      | 6                | Water restrictions for households If you invested in Household Rainwater Collection Initiatives (K), you have mitigated this outcome. If you did not, remove 5mL of water from your Reservoir.                                                                                  |
|      | 7                | Short term heat wave If you invested in Direct Economic Incentives to Reduce Water Use (I), or Grants for Water-Saving Measures (K), you have mitigated this outcome. If you did not, remove 5mL of water from your Reservoir.                                                  |
|      | 11               | Insect outbreak destroys crops If you Invested in an Integrated Pest Management System (L), you have mitigated this outcome. If you did not, remove 5mL of water from your Reservoir.                                                                                           |
|      | 12               | Break in main water line If you Invested in Improve Water Infrastructure (D), you have mitigated this outcome. If you did not, remove 5mL of water from your Reservoir.                                                                                                         |
|      | 5, 8, 9<br>or 10 | NO DROUGHT IMPACTS If you roll any of these numbers, you have managed to avoid drought impacts in your community for this roll.                                                                                                                                                 |