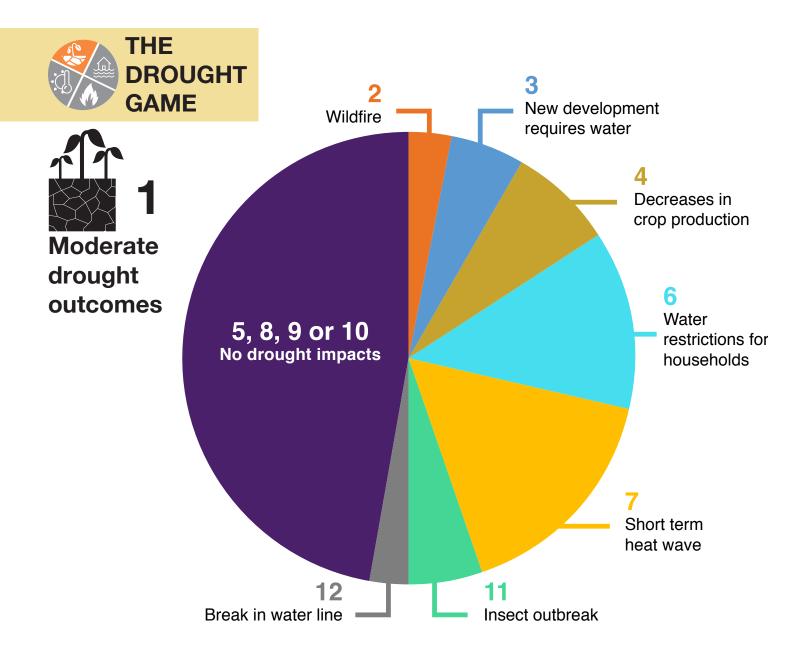

| ROLL |                  | OUTCOME                                                                                                                                                                                                                                                                         |
|------|------------------|---------------------------------------------------------------------------------------------------------------------------------------------------------------------------------------------------------------------------------------------------------------------------------|
|      | 2                | Wildfire outbreak in nearby forest If you invested in Increased Forest Management (C), you have mitigated this outcome. If you did not, remove 5mL of water from your Reservoir.                                                                                                |
|      | 3                | New housing development stresses water needs If you invested in either Improved Water Infrastructure (D) Building a Wastewater Recycling Facility (E) or a New Storage Reservoir (G), you have mitigated this outcome. If you did not, remove 5mL of water from your Reservoir. |
|      | 4                | <b>Decrease in crop and rangeland production</b> If you invested in either Educational Outreach on Soil Health (A) or Campaign to Promote Water-Efficient Crops (H), you have mitigated this outcome. If you did not, remove 5mL of water from your Reservoir.                  |
|      | 6                | Water restrictions for households If you invested in Household Rainwater Collection Initiatives (K), you have mitigated this outcome. If you did not, remove 5mL of water from your Reservoir.                                                                                  |
|      | 7                | Short term heat wave If you invested in Direct Economic Incentives to Reduce Water Use (I), or Grants for Water-Saving Measures (K), you have mitigated this outcome. If you did not, remove 5mL of water from your Reservoir.                                                  |
|      | 11               | Insect outbreak destroys crops If you Invested in an Integrated Pest Management System (L), you have mitigated this outcome. If you did not, remove 5mL of water from your Reservoir.                                                                                           |
|      | 12               | Break in main water line If you Invested in Improve Water Infrastructure (D), you have mitigated this outcome. If you did not, remove 5mL of water from your Reservoir.                                                                                                         |
|      | 5, 8, 9<br>or 10 | NO DROUGHT IMPACTS If you roll any of these numbers, you have managed to avoid drought impacts in your community for this roll.                                                                                                                                                 |