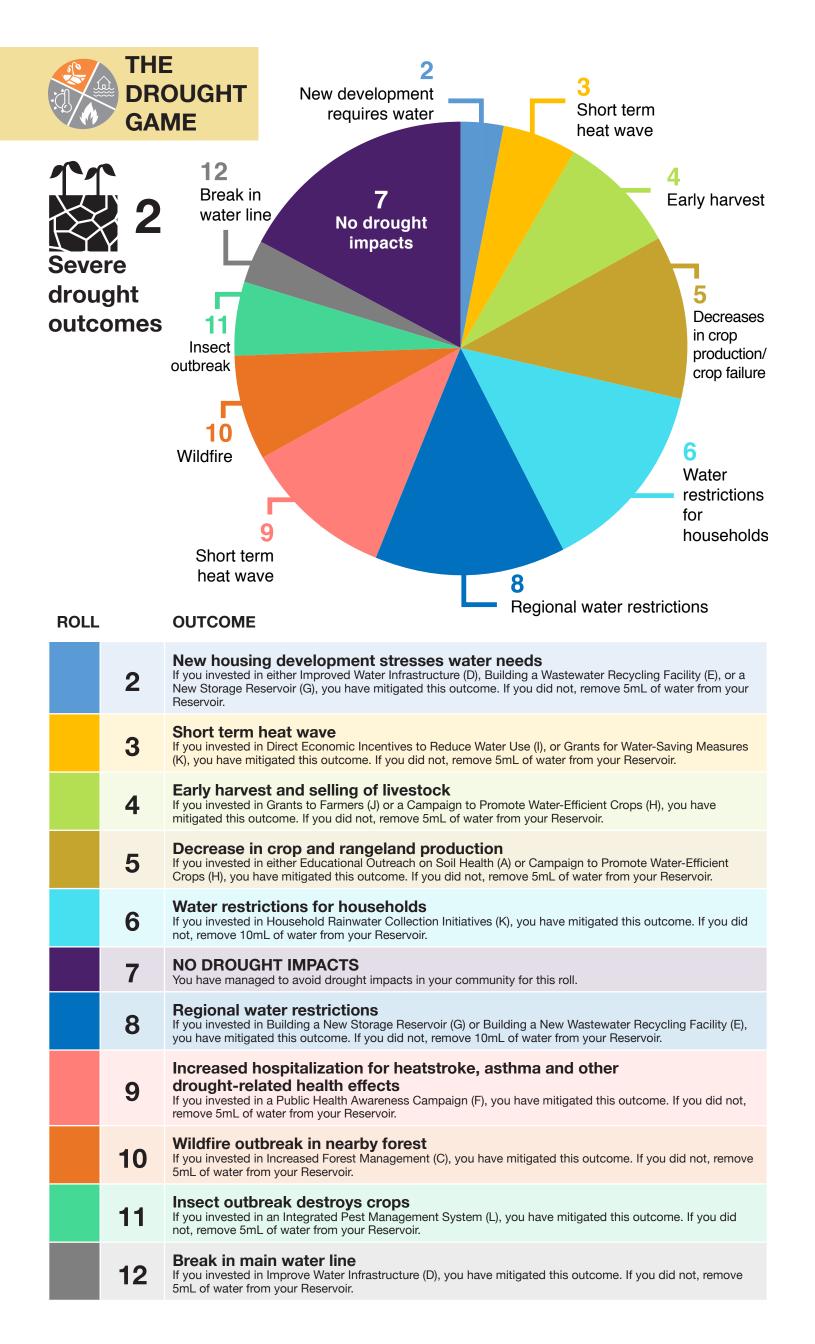

| ROLL |                  | OUTCOME                                                                                                                                                                                                                                                                         |
|------|------------------|---------------------------------------------------------------------------------------------------------------------------------------------------------------------------------------------------------------------------------------------------------------------------------|
|      | 2                | Wildfire outbreak in nearby forest If you invested in Increased Forest Management (C), you have mitigated this outcome. If you did not, remove 5mL of water from your Reservoir.                                                                                                |
|      | 3                | New housing development stresses water needs If you invested in either Improved Water Infrastructure (D) Building a Wastewater Recycling Facility (E) or a New Storage Reservoir (G), you have mitigated this outcome. If you did not, remove 5mL of water from your Reservoir. |
|      | 4                | <b>Decrease in crop and rangeland production</b> If you invested in either Educational Outreach on Soil Health (A) or Campaign to Promote Water-Efficient Crops (H), you have mitigated this outcome. If you did not, remove 5mL of water from your Reservoir.                  |
|      | 6                | Water restrictions for households If you invested in Household Rainwater Collection Initiatives (K), you have mitigated this outcome. If you did not, remove 5mL of water from your Reservoir.                                                                                  |
|      | 7                | Short term heat wave If you invested in Direct Economic Incentives to Reduce Water Use (I), or Grants for Water-Saving Measures (K), you have mitigated this outcome. If you did not, remove 5mL of water from your Reservoir.                                                  |
|      | 11               | Insect outbreak destroys crops If you Invested in an Integrated Pest Management System (L), you have mitigated this outcome. If you did not, remove 5mL of water from your Reservoir.                                                                                           |
|      | 12               | Break in main water line If you Invested in Improve Water Infrastructure (D), you have mitigated this outcome. If you did not, remove 5mL of water from your Reservoir.                                                                                                         |
|      | 5, 8, 9<br>or 10 | NO DROUGHT IMPACTS If you roll any of these numbers, you have managed to avoid drought impacts in your community for this roll.                                                                                                                                                 |