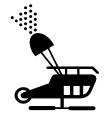

Supplies for keeping dogs or cats safe and fed during transport to a shelter

pet carriers and food How would this resource be used in an emergency and/or with other resources?

Aircraft that can be used to spread fire retardant

helicopter

And would this resource be used in an emergency

Tools like shovels and rakes used for moving sand and debris

hand tool sets

How would this resource be used in an emergency and/or with other resources?